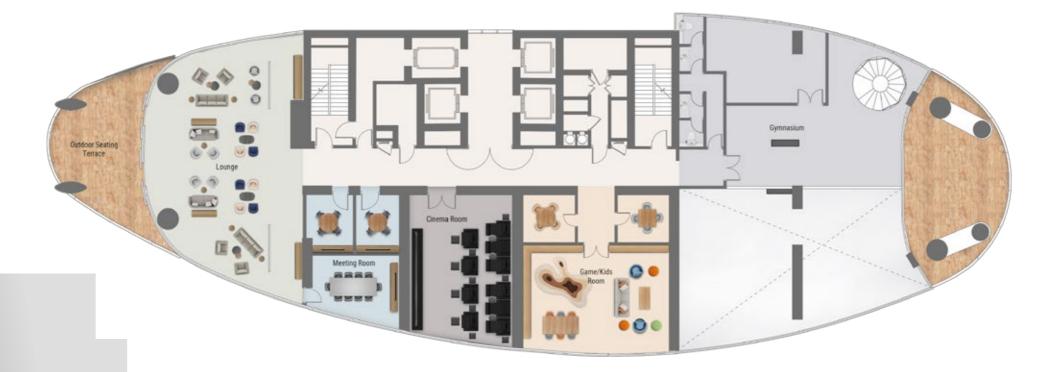

AMENITIES, PODIUM LEVEL 5

### Life in Perfect Balance

Life at Jumeirah Living Business Bay is like no other; residents live, work and play in the lap of luxury in the heart of Downtown Dubai. Operated by a world-class hospitality brand renowned for its elevated service and "Stay Different" promise, residents are gifted with a selection of exquisite wellness and entertainment experiences at their fingertips.

From a selection of luxurious swimming pools including a massage circuit pool and lap pool, a yoga deck, a decadent jacuzzi, sauna and steam rooms, to the spacious fully-equipped gymnasium with personal training room and cinema, these carefully curated leisure amenities provide residents with an oasis on their doorstep to relax and unwind.

Residents will enjoy seamless access to a range of deluxe branded facilities and services, including concierge services, a residents lounge, a guest relations team, an on-site residential manager, security, housekeeping and valet services, as well as a teenager lounge with gaming facilities and a co-studying area, ensuring millennial residents are also catered for.