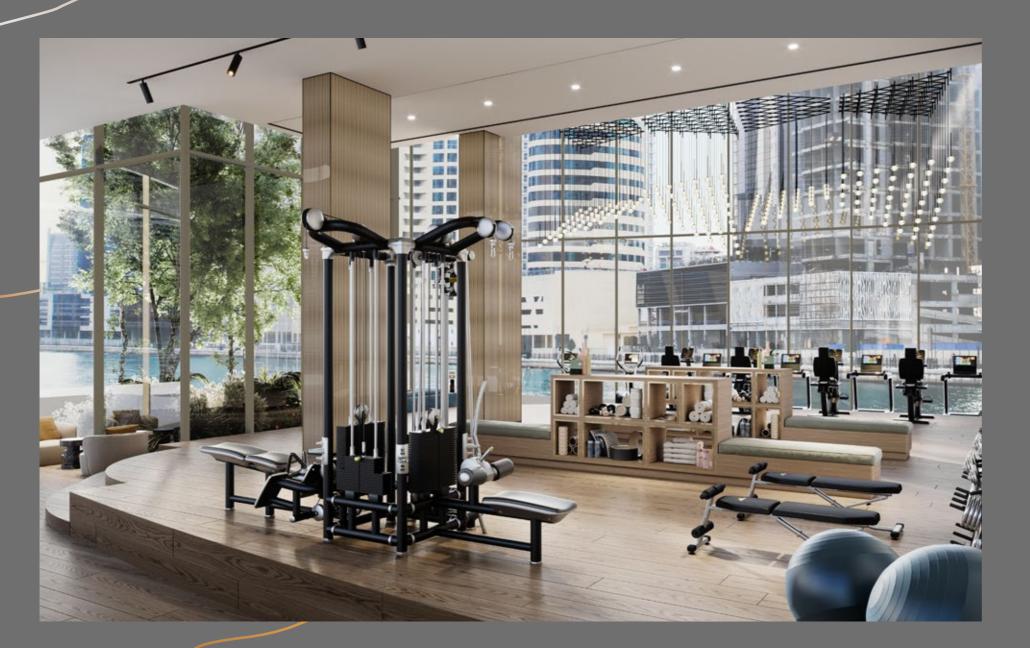

From a selection of luxurious swimming pools including a massage circuit pool and lap pool, a yoga deck, a decadent jacuzzi, sauna and steam rooms, to the spacious fully-equipped gymnasium with personal training room and cinema, these carefully curated leisure amenities provide residents with an oasis on their doorstep to relax and unwind.

Residents will enjoy seamless access to a range of deluxe branded facilities and services, including concierge services, a residents lounge, a guest relations team, an on-site residential manager, security, housekeeping and valet services, as well as a teenager lounge with gaming facilities and a co-studying area, ensuring millennial residents are also catered for.