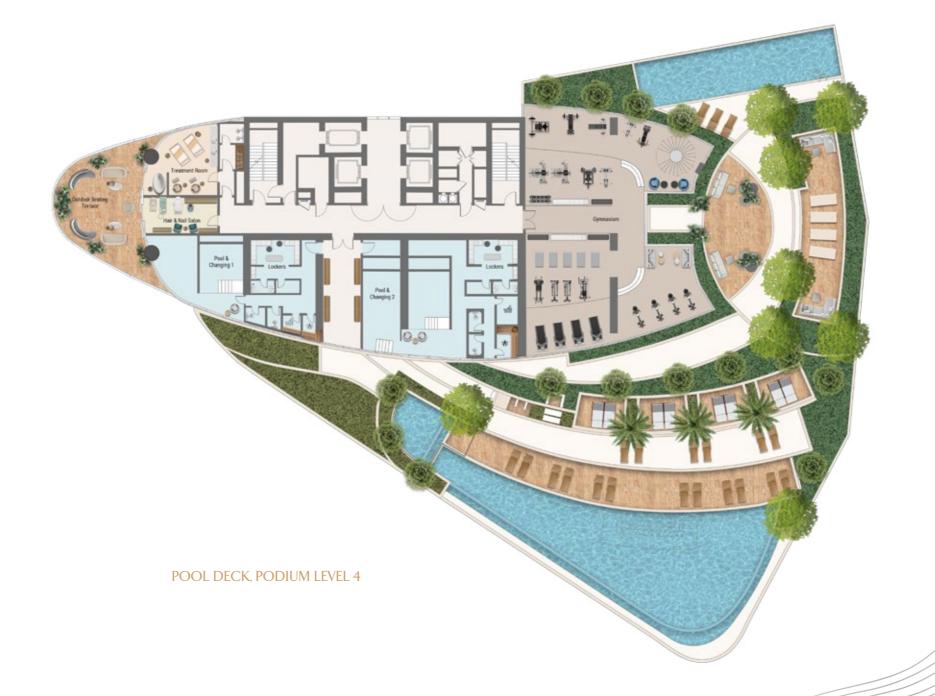

AMENITIES, PODIUM LEVEL 5

### Life in Perfect Balance

Life at Jumeirah Living Business Bay is like no other; residents live, work and play in the lap of luxury in the heart of Downtown Dubai. Operated by a world-class hospitality brand renowned for its elevated service and "Stay Different" promise, residents are gifted with a selection of exquisite wellness and entertainment experiences at their fingertips.

From a selection of luxurious swimming pools including a massage circuit pool and lap pool, a yoga deck, a decadent jacuzzi, sauna and steam rooms, to the spacious fully-equipped gymnasium with personal training room and cinema, these carefully curated leisure amenities provide residents with an oasis on their doorstep to relax and unwind.