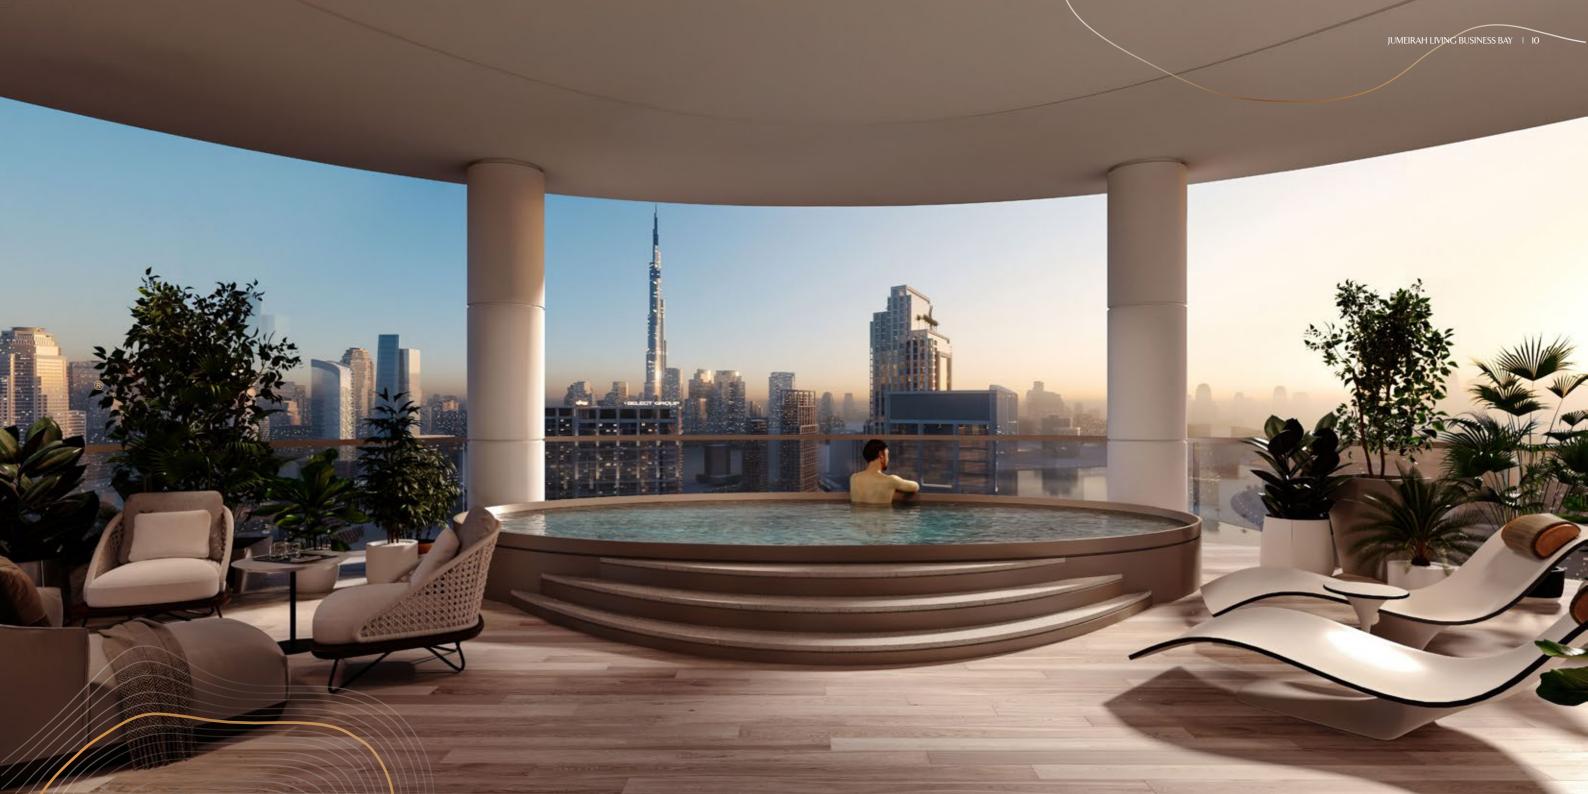

# Opulent Waterfront Lifestyle

Inspired by its location's maritime lifestyle and nautical elements, Jumeirah Living Business Bay sits on a fine line between art and architecture, in constant dialogue with the shimmering light and sparkling waters of the Dubai Canal.

Designed to be admired as a prominent highlight of the Downtown Dubai skyline, the 35-story tower features a selection of 82 spacious residences, exquisitely designed and fitted with elevated detail, coupled with curated branded amenities and services.

From a selection of luxurious swimming pools including a massage circuit pool and lap pool, a yoga deck, a decadent jacuzzi, sauna and steam rooms, to the spacious fully-equipped gymnasium with personal training room and cinema, these carefully curated leisure amenities provide residents with an oasis on their doorstep to relax and unwind.