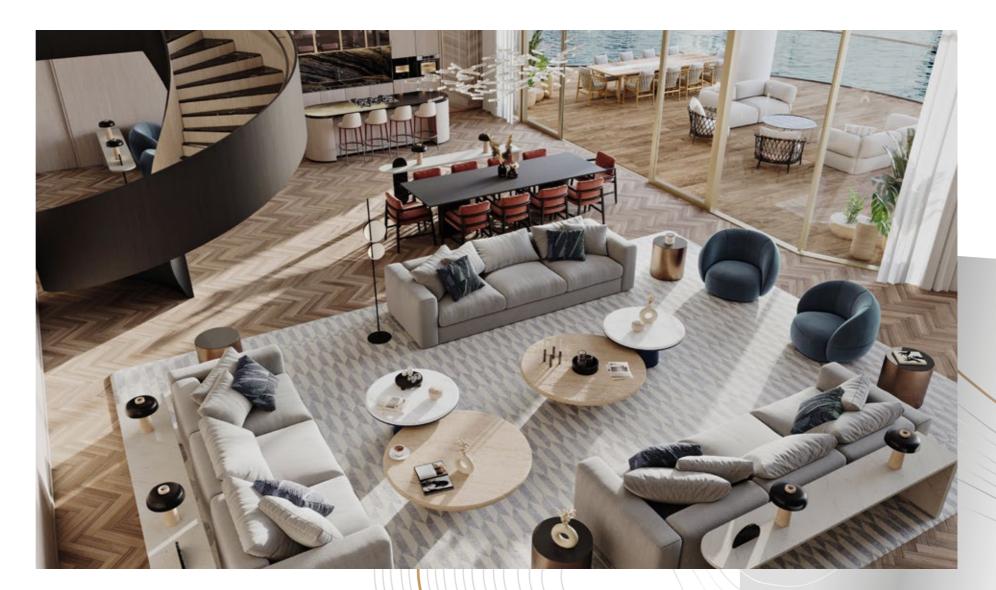

# The Epitome of Waterfront Living

Spanning the entire 35th floor at over 12,000 sq. ft. this spectacular one-of-a-kind penthouse is the epitome of branded luxury in the heart of Dubai.

The palatial space offers elevated spaces and amenities, including five bedrooms, two maids rooms, lavish living and dining spaces, library/study, gymnasium, sauna and steam room, and large balconies at each end offering 360-degree views of the Dubai Canal, Downtown Dubai and the Burj Khalifa.

### 5 BEDROOM FULL FLOOR PENTHOUSE