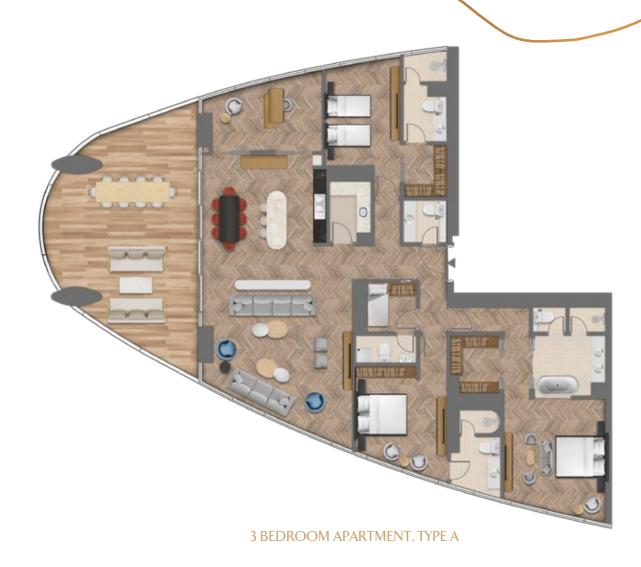

Jumeirah Living Business Bay offers a selection of two, three, and four-bedroom residences, five-bedroom simplex and duplex penthouses, and one full-floor master penthouse, located on the top floor, with each fitted to a sublime grade and quality, elevating the standards of branded residences.

2 BEDROOM APARTMENT, TYPE A

2 BEDROOM APARTMENT, TYPE B

3 BEDROOM APARTMENT, TYPE B

3 BEDROOM APARTMENT, TYPE C

4 BEDROOM APARTMENT, TYPE A 4 BEDROOM APARTMENT, SIMPLEX

Lower Level

Upper Level

5 BEDROOM APARTMENT, DUPLEX