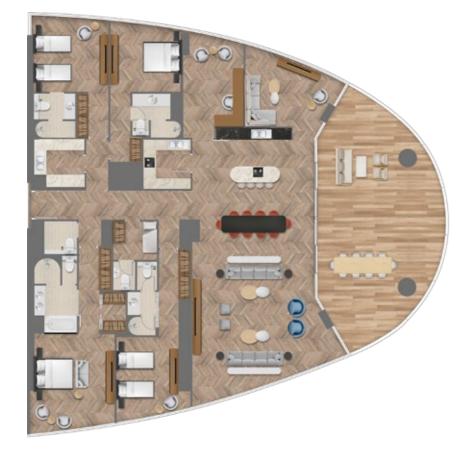

d.





### **Amenities and Services**

# **Curated Hospitality**

Delivering elevated waterfront living filled with unparalleled lifestyle facilities, Jumeirah Living Business Bay presents the elegance and luxury service of a five-star accommodation to the privacy and comfort of its residents.

Residents will enjoy seamless access to a range of deluxe branded facilities and services, including concierge services, a residents lounge, a guest relations team, an on-site residential manager, security, housekeeping and valet services, as well as a teenager lounge with gaming facilities and a co-studying area, ensuring millennial residents are also catered for.







2 BEDROOM APARTMENT, TYPE A

2 BEDROOM APARTMENT, TYPE B













3 BEDROOM APARTMENT, TYPE B

3 BEDROOM APARTMENT, TYPE C





4 BEDROOM APARTMENT, TYPE A 4 BEDROOM APARTMENT, SIMPLEX



Lower Level



Upper Level

5 BEDROOM APARTMENT, DUPLEX



### 5 BEDROOM FULL FLOOR PENTHOUSE

# Jumeirah NE

### POINTS REDEMPTION REWARDS



Stays



Partners



Dining



Rewards Store



Lifestyle & Experiences



Pay with Points

## Jumeirah One Members can enjoy world-class experiences to create memories that last a lifetime.



### **GOLD MEMBER**

For owner and spouse upon purchase of 3 to 5 bedroom apartments Membership is valid, as long as you own the property

### STAY BENEFITS

Complimentary wi-fi Welcome amenity Complimentary breakfast Daily free mini bar (soft drinks)

One-way airport transfer

Complimentary pressing (2 items/stay)

### **DINING BENEFITS**

10% savings at Jumeirah restaurants in UAE hotels Priori