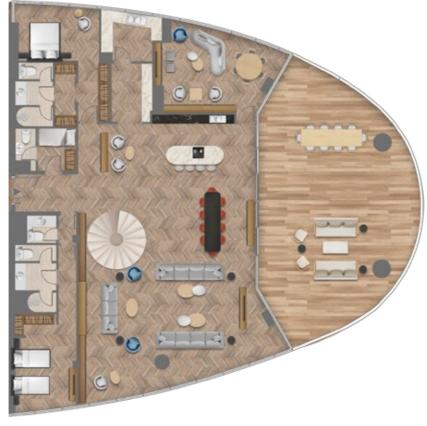

# The Epitome of Waterfront Living

Spanning the entire 35th floor at over 12,000 sq. ft. this spectacular one-of-a-kind penthouse is the epitome of branded luxury in the heart of Dubai.

The palatial space offers elevated spaces and amenities, including five bedrooms, two maids rooms, lavish living and dining spaces, library/study, gymnasium, sauna and steam room, and large balconies at each end offering 360-degree views of the Dubai Canal, Downtown Dubai and the Burj Khalifa.

### 5 BEDROOM FULL FLOOR PENTHOUSE