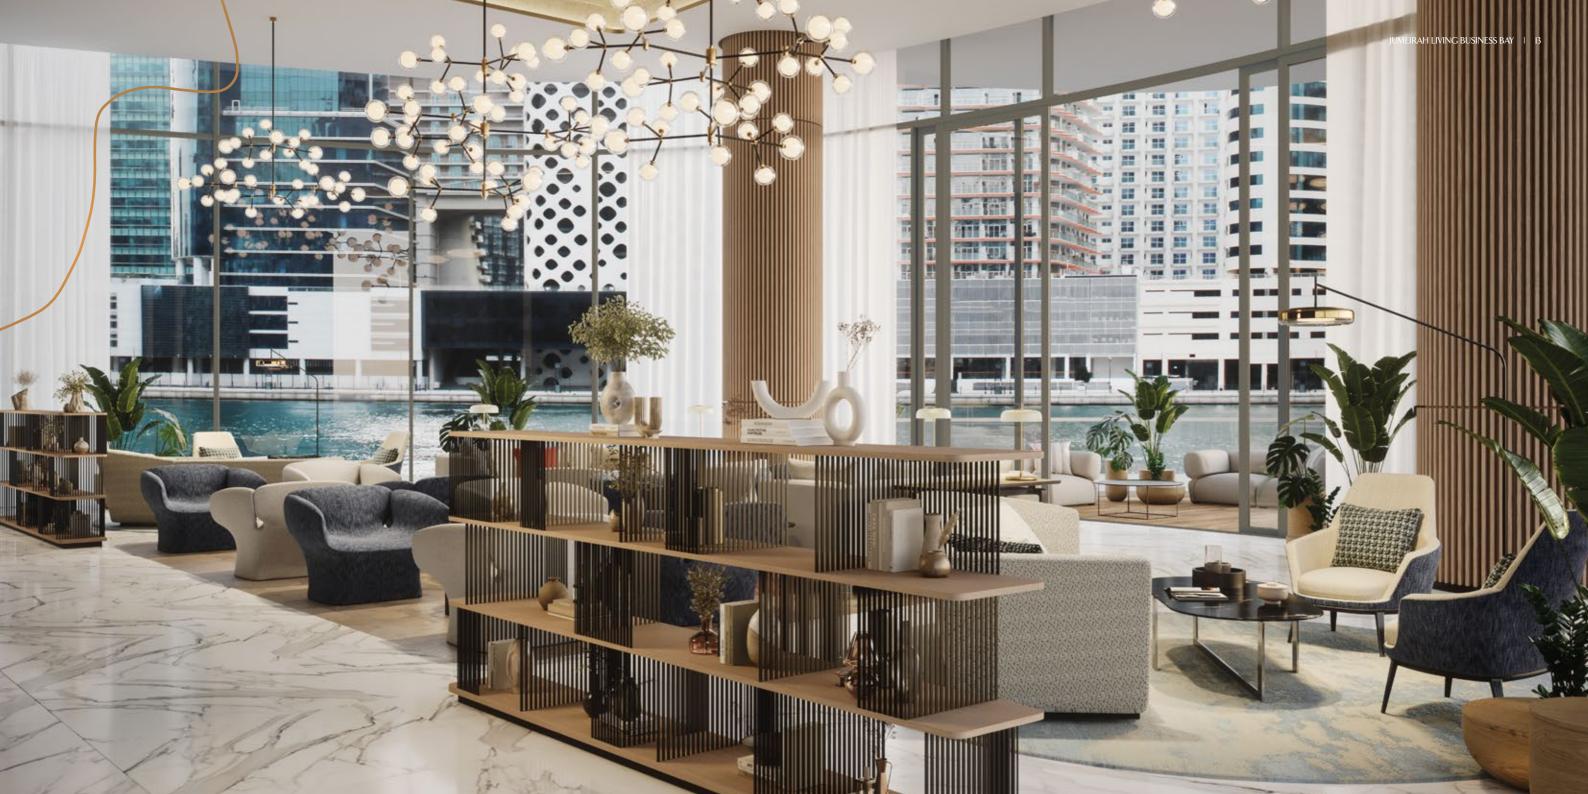

# Opulent Waterfront Lifestyle

Inspired by its location's maritime lifestyle and nautical elements, Jumeirah Living Business Bay sits on a fine line between art and architecture, in constant dialogue with the shimmering light and sparkling waters of the Dubai Canal.

Designed to be admired as a prominent highlight of the Downtown Dubai skyline, the 35-story tower features a selection of 82 spacious residences, exquisitely designed and fitted with elevated detail, coupled with curated branded amenities and services.

# Tailored for Refined Living

With every detail curated to perfection, combined with the finest of finishes, the tower's design ensures that its owners are gifted with an elevated branded living experience, surrounded by privileged views of the Dubai Canal and/or the Burj Khalifa.